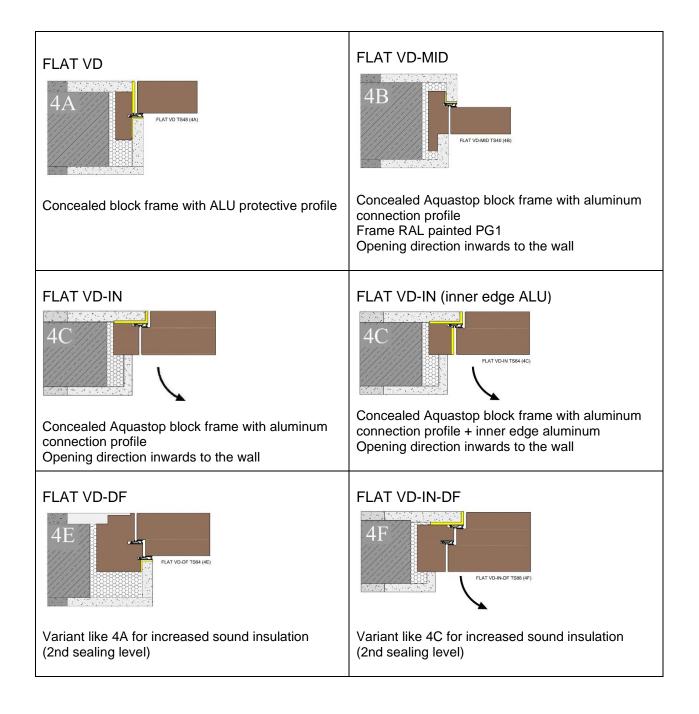

ated block frames made of waterproof material (Aquastop) for masonry and drywall                                                         |
| DOOR LEAF    | approx. 48mm thick, butt impact<br>3-sided concealed solid wood edging<br>Edges slightly rounded (solid)<br>Solid chipboard insert for TS 40/48<br>Light insert with TS64 Intra + Flat |
| SURFACE      | High-quality PUR paint with a paint application of approx. 250g / m <sup>2</sup><br>Wood surface with veneer trunk development                                                         |
| HARDWARE     | concealed hinges Tectus 341-3D / F2<br>Magnetic BB lock (class 3)<br>Stainless steel faceplate, spike 55<br>stable 3mm strike plate (stainless steel)                                  |



- MODERN INTERNAL DOORS -

- FLAT VD -

## SYSTEMS